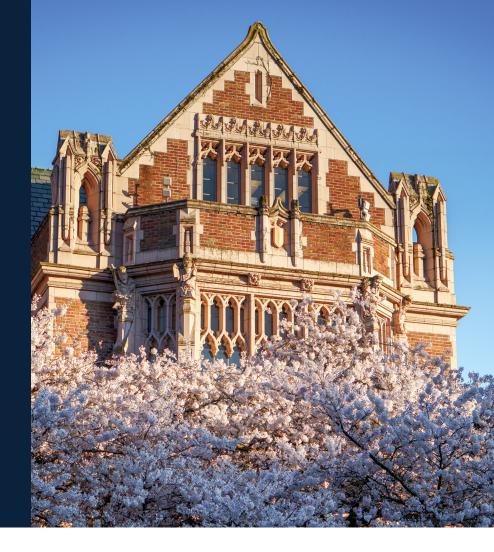

#### University of Washington Seattle

The perfect spot to enjoy cherry blossoms in the early spring, the Liberal Arts Quadrangle is usually just called the Quad. The layout was first conceived in 1915, and structures were added until 1950.