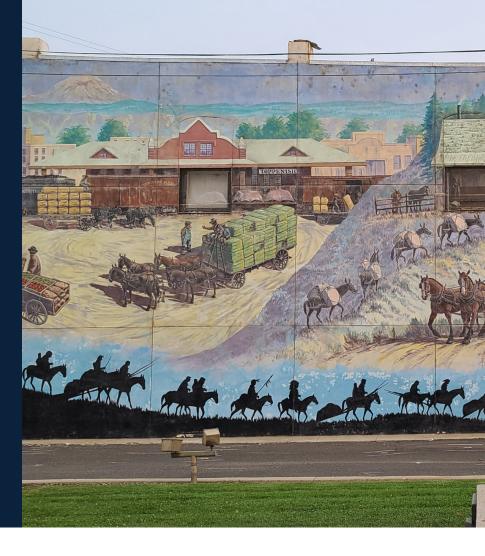

### Old Timers Plaza

Toppenish

"The Crossroads to Market" mural is one of nearly 80 spread throughout town. The first was painted in 1989 to celebrate Washington state's centennial, and others added over time. All murals are historically accurate and depict a scene from between 1840 and 1940.