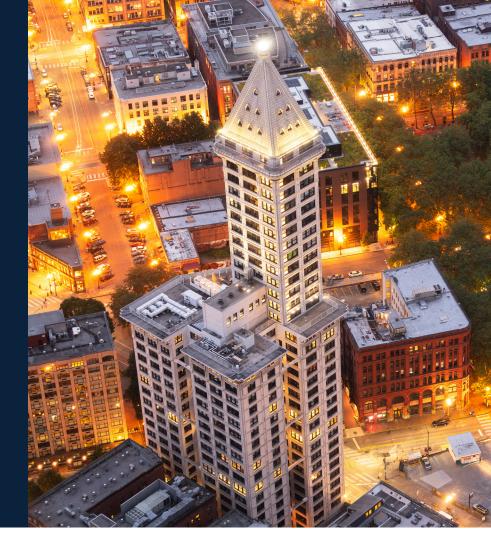

### Smith Tower

Standing 38 stories, the Smith Tower was the tallest building on the West Coast from its completion in 1914 to 1962, when the Space Needle took the title. The founder of another Seattle landmark — Ivar Haglund of Ivar's restaurant — owned Smith Tower for 20 years.