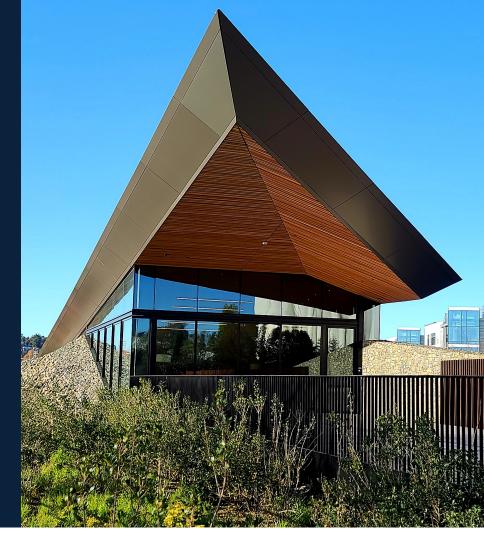

### Expedia Campus

Seattle

This building is part of the travel company's new 40-acre campus along the waterfront of Elliott Bay. All the buildings will have 11-foot tall windows to ensure plenty of natural light, no matter what the Seattle weather.