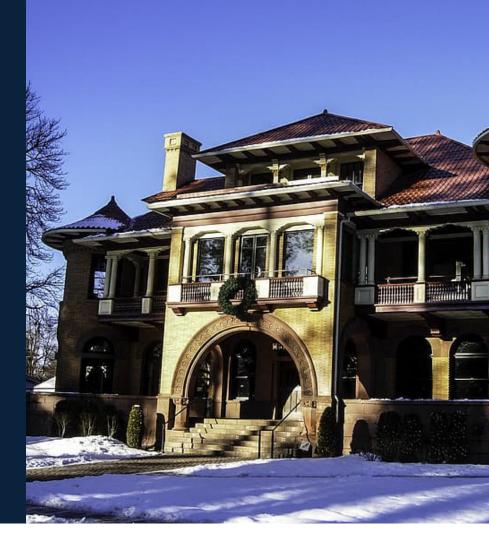

### Patsy Clark Mansion

Spokane

After Patrick "Patsy" Clark's mansion burned in the Great Fire of Spokane in 1889, the mining magnate commissioned architect Kirtland Cutter to design his next family home, which is now partly occupied by a law firm. The first floor and garden serve as event spaces.