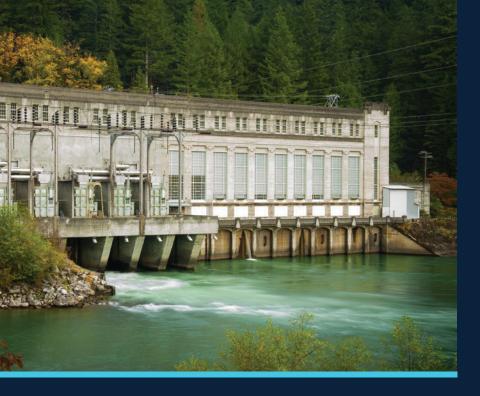

### Gorge Powerhouse

Newhalem

The powerhouse is part of the Skagit River Hydroelectric Project, provider of about 20% of Seattle's electricity. The building includes a display of artifacts and photos from the construction as well as a viewing gallery of the power generation turbines.