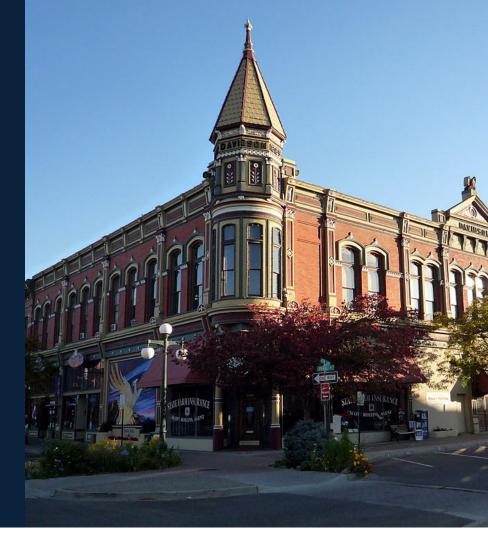

### Davidson Building

Ellensburg

Finished in 1890, the building is sometimes called the Phoenix Building to symbolize resilience after a July 4, 1889 fire destroyed 10 blocks in town. Its official name comes from John B. Davidson, a local lawyer who financed design and construction.