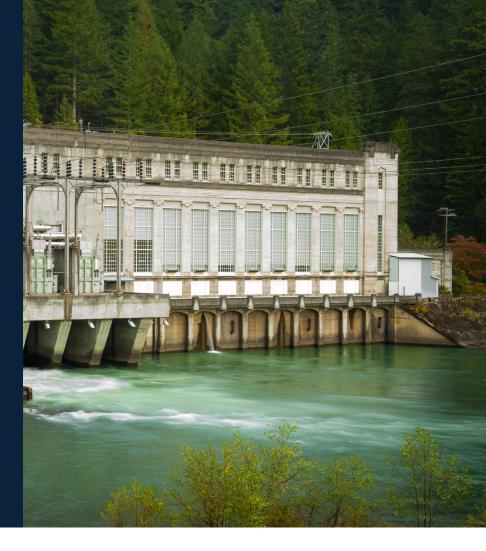

### Gorge Powerhouse

Newhalem

The powerhouse is part of the Skagit River Hydroelectric Project, provider of about 20% of Seattle's electricity. The building includes a display of artifacts and photos from the construction as well as a viewing gallery of the power generation turbines.