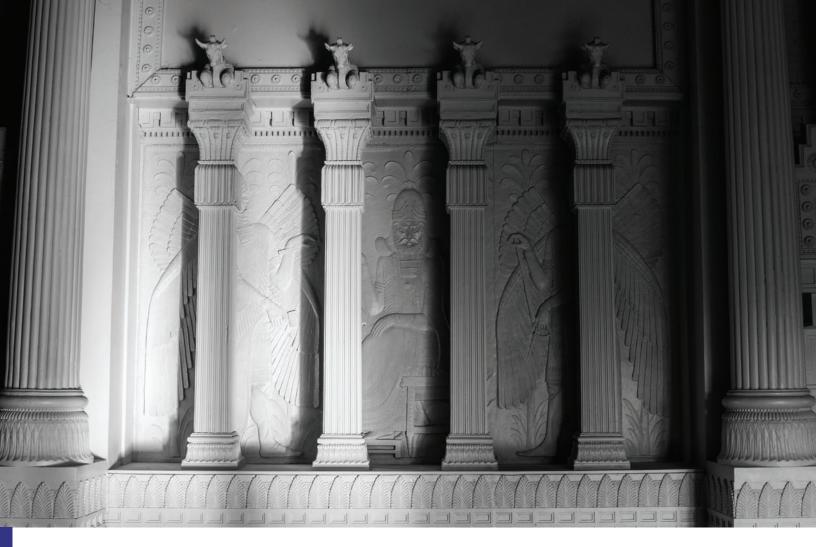

# **SEP** 2022

Masonic Temple Freemason Egyption Style Temple Columns Yakima, WA

The Masonic Lodge of Yakima was first granted a charter back in 1874 but didn't build their temple until 37 years later. Modeled after Solomon's Temple in Jerusalem, the building stood at the time of its construction as the tallest man-made structure between Seattle and Spokane.