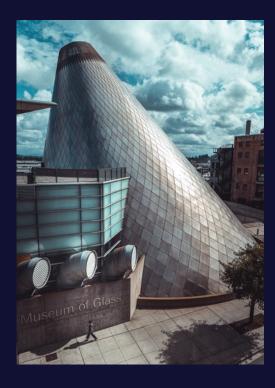

## **APR** 2022

Museum of Glass Tacoma, WA

Due to the Pacific Northwest's prominent relation to the studio glass movement and the artists associated with the craft, most notably Dale Chihuly, the Museum of Glass was developed in the late 90s as a testament to glass blowing and a showcase of its enduring beauty.