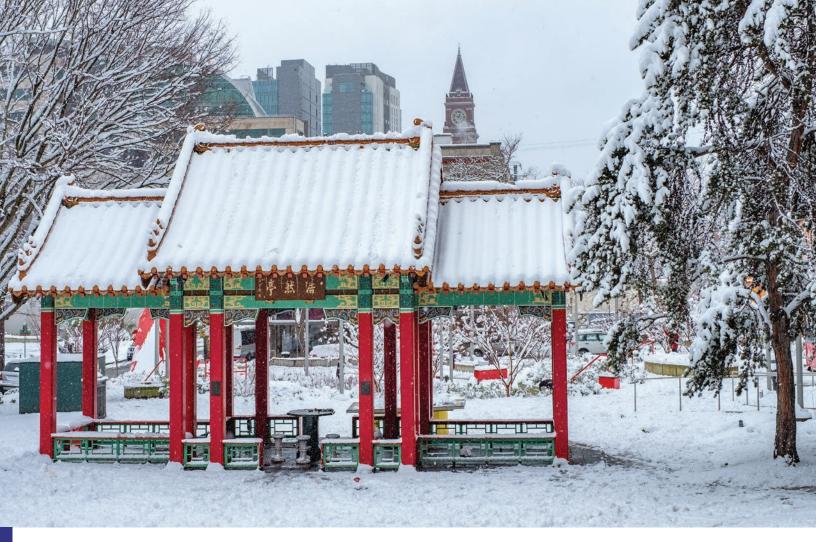

**DEC** 2022

Hing Hay Park Seattle,WA

Nestled in the middle of the bustling International District in downtown Seattle, Hing Hay Park has served as a community hub for decades. Built utilizing the sacred principles of feng shui, the parks communal atmosphere lends itself to a round of chess or a game of ping pong.