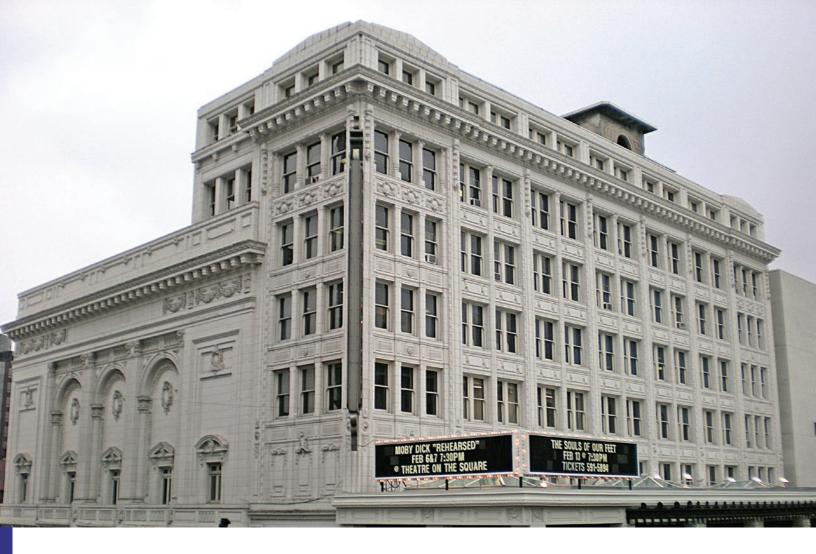

Pantages Theater Tacoma, WA

Blending classically ornate Renaissance Revival style architecture with the more practical and utilitarian Chicago style, the Pantages Theater in Tacoma, built in 1918, perfectly encapsulates turn of the century civic design.