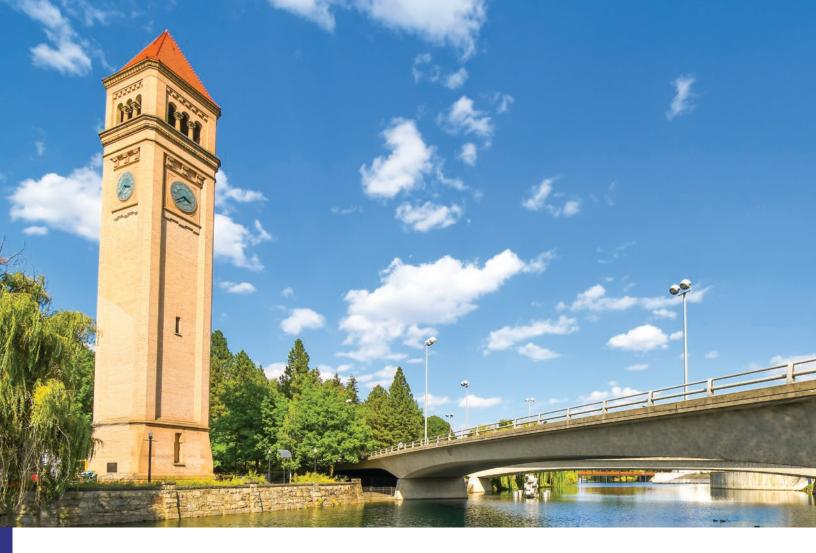

### **MAY** 2022

The Great Northern Clocktower at the Riverfront Park Spokane, WA

The old railroad clock tower stands as a lasting landmark not only for Riverfront Park, the storied space beside the Spokane River which it occupies, but for the entire city of Spokane. Though over a century in age, the 700-pound pendulum keeps the mechanism running like clockwork.