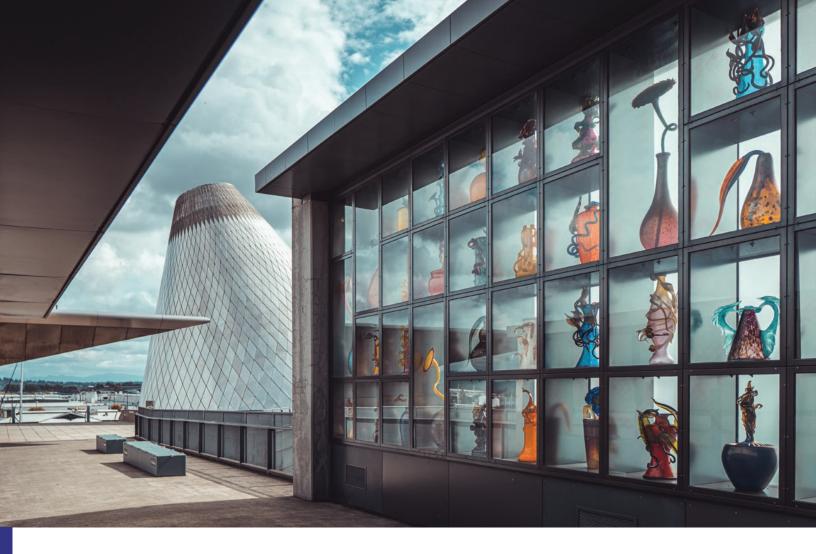

## **APR** 2022

Museum of Glass Tacoma, WA

Due to the Pacific Northwest's prominent relation to the studio glass movement and the artists associated with the craft, most notably Dale Chihuly, the Museum of Glass was developed in the late 90s as a testament to glass blowing and a showcase of its enduring beauty.