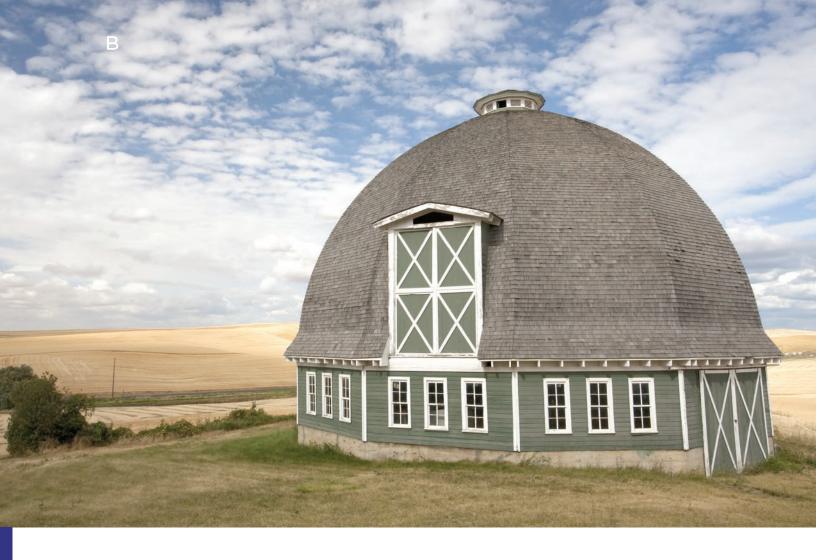

# **MAR** 2022

Leonard Round Barn Pullman, WA

While a novelty these days, circular barns were at one point thought to be more efficient and economical than their traditional counterparts. Raised in 1917, the Leonard Barn still stands today thanks in no small part to the dedication of local historical preservation advocates.