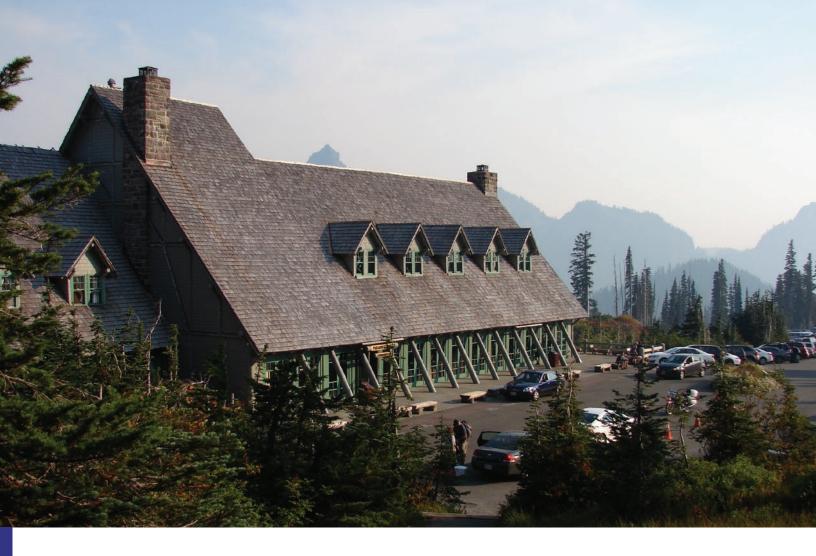

# **JUL** 2022

Paradise Inn Mount Rainier National Park,WA

Sitting on the southern slope of Mount Rainier, Paradise Inn plays host to thousands of national park visitors each year. The hotel was erected to the specifications of National Park Service rustic architecture, a style which seeks to create buildings harmonized with the natural environment.