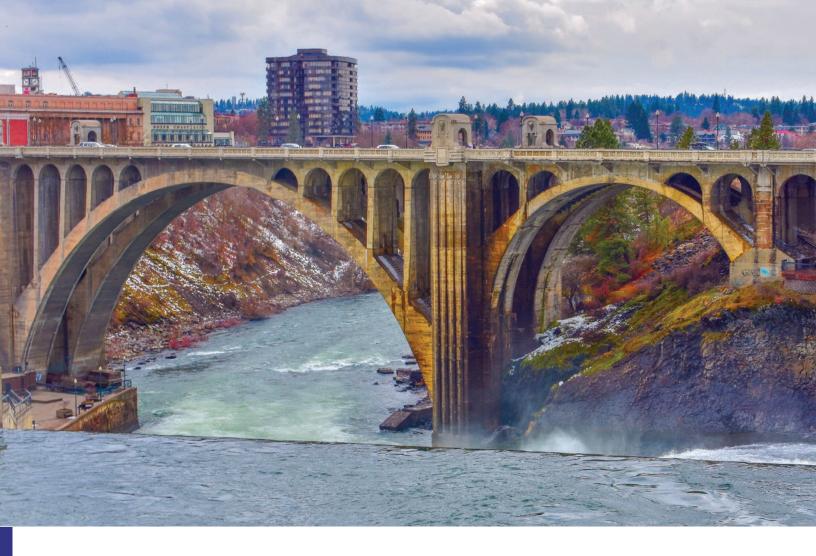

# **OCT** 2022

Monroe Street Bridge Spokane, WA

Upon construction, the Monroe Street Bridge was the biggest concrete arch bridge in the United States and one of the largest in the world. This engineering marvel was designed using the Rocky River Bridge in Cleveland, Ohio as a model, surpassing the older bridge in size by one foot.