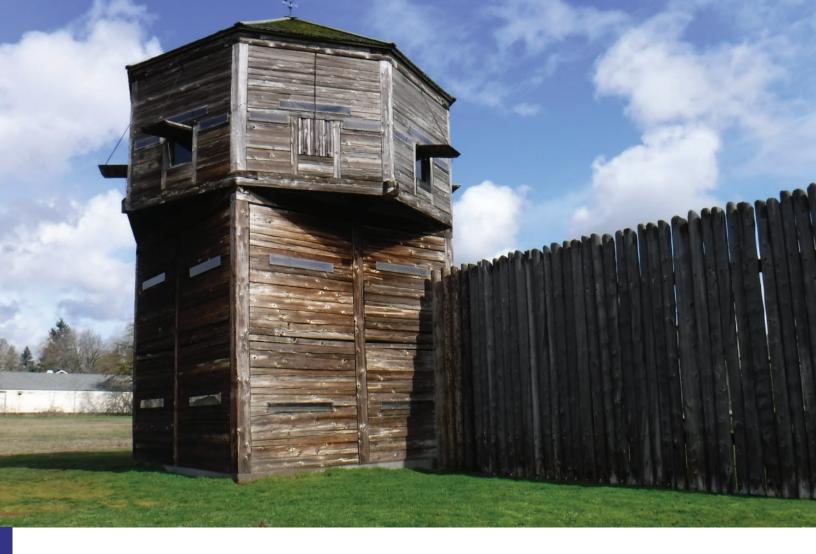

#### **AUG** 2022

Fort Vancouver National Historical Site Vancouver, WA

A 19th Century fur trading post for Hudson's Bay Company, Fort Vancouver was one of the first European settlements in what would become Washington State. Located on the northern bank of the Columbia River, the fort was an integral park of trade networks between Europe and Asia.