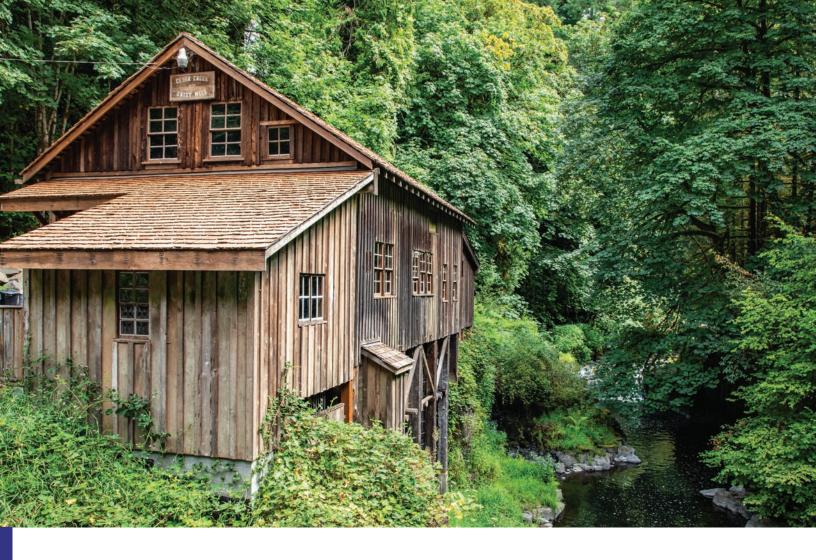

#### **JUN** 2022

Cedar Creek Grist Mill Museum Woodland,WA

Visiting the Cedar Creek Grist Mill is like taking a step back in time. Originally built in 1876, the mill fell into disuse and disrepair until being fully restored in the 1980s. Today the mill operates as it once did and offers a unique, unspoiled view into the past.